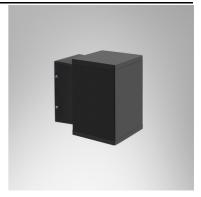

#### **Application**

Wall mount luminaire is designed to use for outdoor applications such as walkways, wall illumination,safety applications,etc.

#### Specification

Housing Die-cast aluminium Finishing Powder coated in black Reflector Anodized aluminium Lens Clear toughened glass Gasket Silicone rubber **Dimension** 87x135x132 mm. Mounting Surface Power 9W LED-COB **Light Source** Colour Temperature 3000K **Luminaire Output** 430 lm