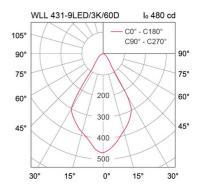

Beam Angle 12/24/36/60 degree
Control Gear Built-in driver
Power Supply 220-240VAC,50Hz

Insulation ClassIIP Rating65Luminaire Lifetime30,000 hrs.EquivalentPAR20 50W