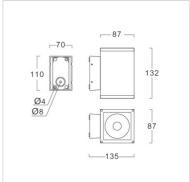

#### Specification

Housing Die-cast aluminium Finishing Powder coated in black Reflector Anodized aluminium Lens Clear toughened glass Gasket Silicone rubber **Dimension** 87x135x132 mm. Mounting Surface Power 9W LED-COB **Light Source** Colour Temperature 3000K **Luminaire Output** 430 lm